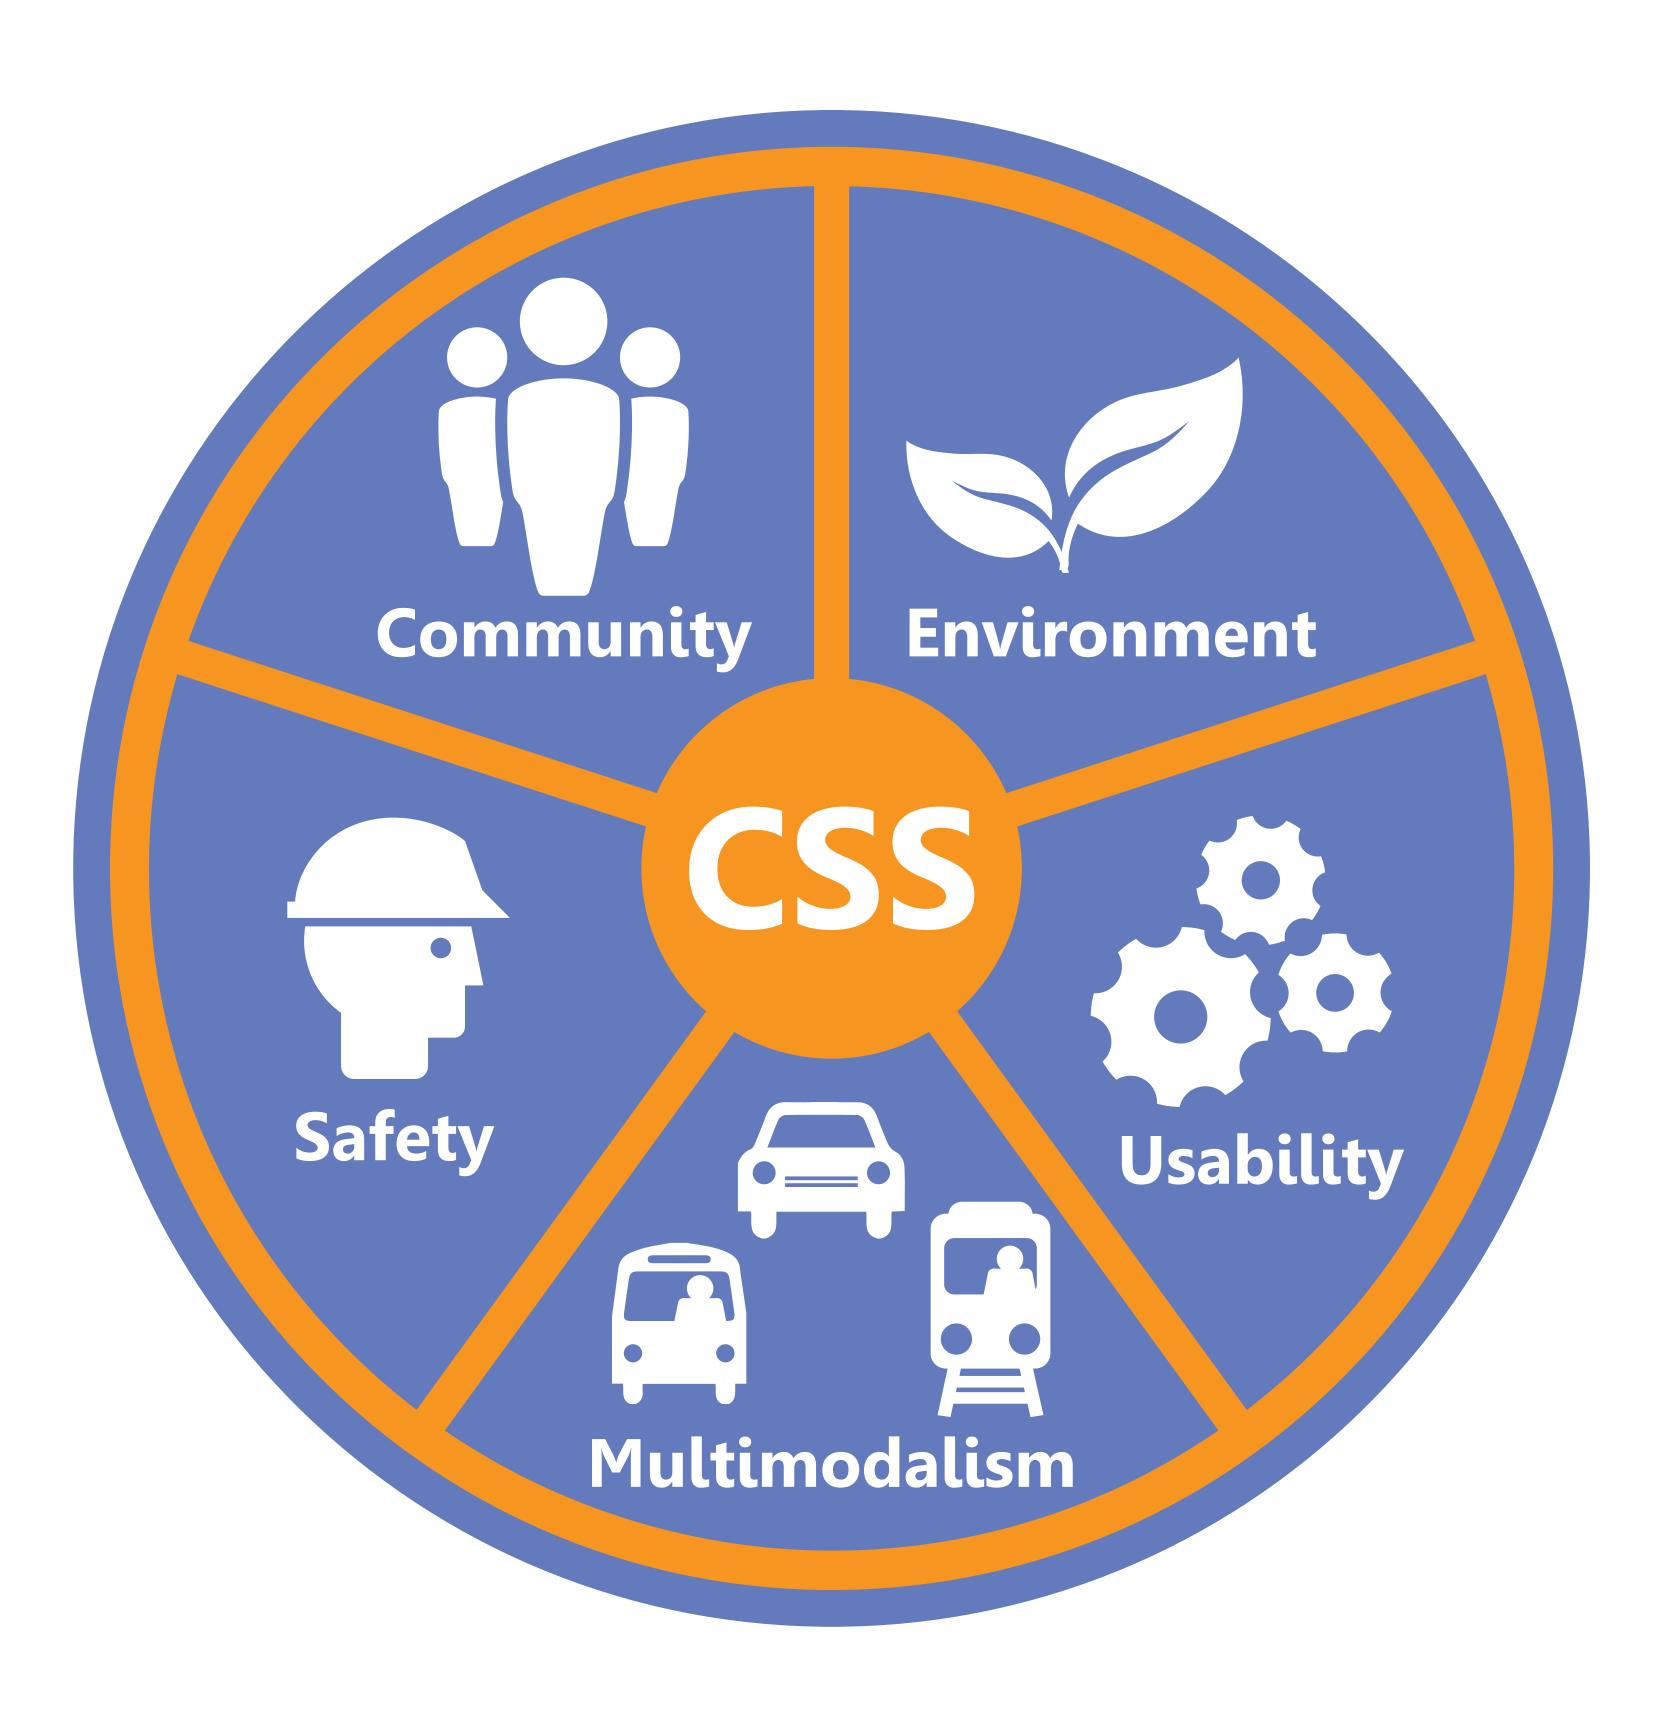

## Context Sensitive Solutions (CSS)

An interdisciplinary approach that seeks effective, multi-modal transportation solutions by working with stakeholders to develop, build, and maintain cost-effective transportation facilities which fit into and reflect the study area's surroundings – its "context".