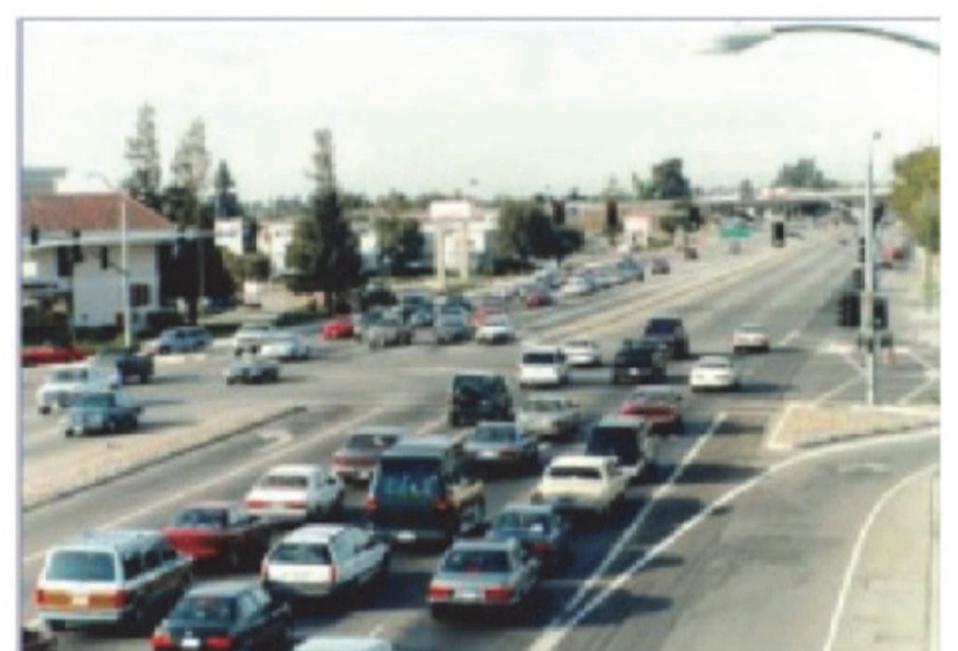

## OPERATIONS: LEVEL OF SERVICE DEFINITION

Level of Service (LOS) is a way to measure the performance of a roadway, measured on a scale of A to F.

| LOS A                                                                            | LOS B                                                                                             | LOS C                                                                        | LOS D                                                                                              | LOS E                                                                                                                              | LOS F                                                 |
|----------------------------------------------------------------------------------|---------------------------------------------------------------------------------------------------|------------------------------------------------------------------------------|----------------------------------------------------------------------------------------------------|------------------------------------------------------------------------------------------------------------------------------------|-------------------------------------------------------|
| Traffic flows freely with little to no restrictions on speed or maneuverability. | Traffic is stable and flows<br>freely. The ability to<br>maneuver is only slightly<br>restricted. | Periodic backups where<br>most drivers begin to feel<br>somewhat restricted. | Speeds decline slightly<br>and density increases.<br>Freedom to maneuver is<br>noticeably limited. | Roadway has reached maximum capacity. Vehicles are closely spaced with little room to maneuver. Speeds are decreased considerably. | Jammed conditions where the roadway is over capacity. |
| No Delays  Minimal Delays                                                        |                                                                                                   |                                                                              |                                                                                                    |                                                                                                                                    | Significant<br>Delays                                 |