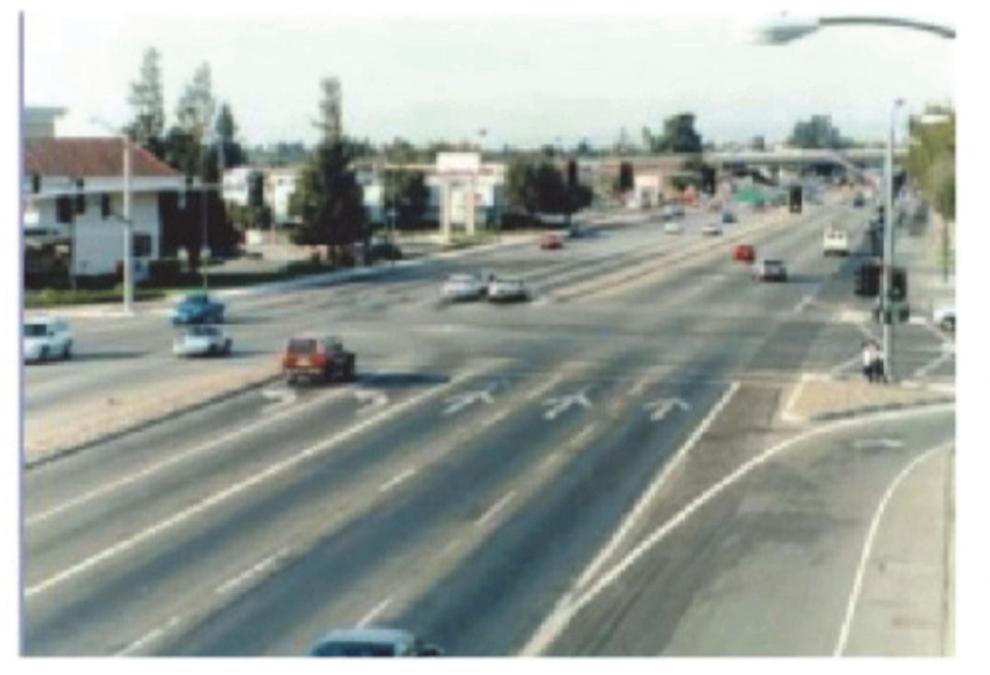

## OPERATIONS: LEVEL OF SERVICE DEFINITION

Level of Service (LOS) is a way to measure the performance of a roadway, measured on a scale of A to F.

| LOS A                                                                            | LOS B                                                                                             | LOS C                                                                        | LOS D                                                                                              | LOS E                                                                                                                              | LOS F                                                 |
|----------------------------------------------------------------------------------|---------------------------------------------------------------------------------------------------|------------------------------------------------------------------------------|----------------------------------------------------------------------------------------------------|------------------------------------------------------------------------------------------------------------------------------------|-------------------------------------------------------|
| Traffic flows freely with little to no restrictions on speed or maneuverability. | Traffic is stable and flows<br>freely. The ability to<br>maneuver is only slightly<br>restricted. | Periodic backups where<br>most drivers begin to feel<br>somewhat restricted. | Speeds decline slightly<br>and density increases.<br>Freedom to maneuver is<br>noticeably limited. | Roadway has reached maximum capacity. Vehicles are closely spaced with little room to maneuver. Speeds are decreased considerably. | Jammed conditions where the roadway is over capacity. |
| No Delays  Minimal Delays                                                        |                                                                                                   |                                                                              |                                                                                                    |                                                                                                                                    | Significant<br>Delays                                 |