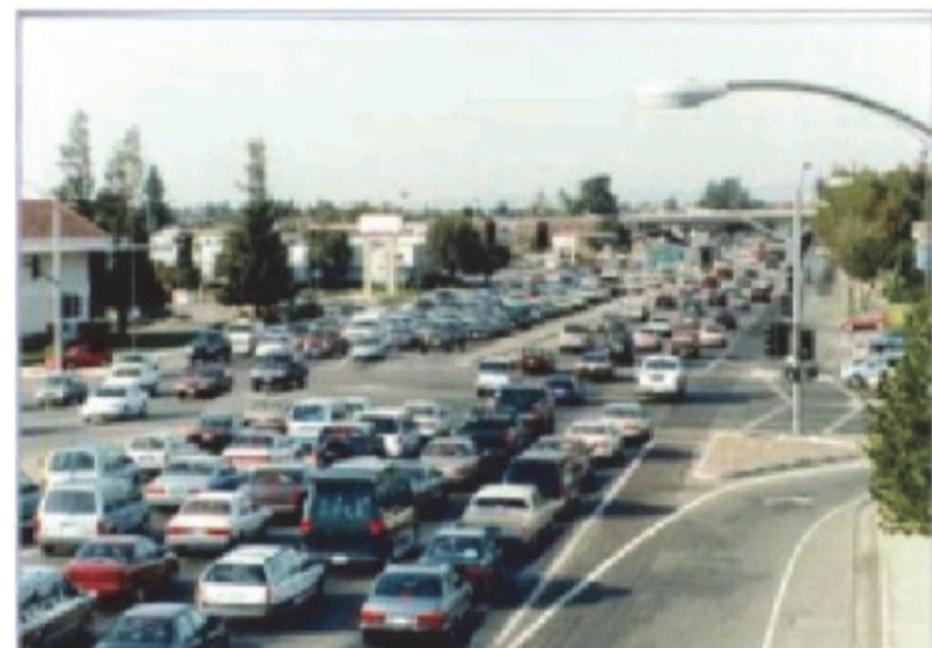

## OPERATIONS: LEVEL OF SERVICE DEFINITION

Level of Service (LOS) is a way to measure the performance of a roadway, measured on a scale of A to F.

| LOS A                                                                            | LOS B                                                                                             | LOS C                                                                        | LOS D                                                                                              | LOS E                                                                                                                              | LOS F                                                 |
|----------------------------------------------------------------------------------|---------------------------------------------------------------------------------------------------|------------------------------------------------------------------------------|----------------------------------------------------------------------------------------------------|------------------------------------------------------------------------------------------------------------------------------------|-------------------------------------------------------|
| Traffic flows freely with little to no restrictions on speed or maneuverability. | Traffic is stable and flows<br>freely. The ability to<br>maneuver is only slightly<br>restricted. | Periodic backups where<br>most drivers begin to feel<br>somewhat restricted. | Speeds decline slightly<br>and density increases.<br>Freedom to maneuver is<br>noticeably limited. | Roadway has reached maximum capacity. Vehicles are closely spaced with little room to maneuver. Speeds are decreased considerably. | Jammed conditions where the roadway is over capacity. |
| No Delays  Minimal Delays                                                        |                                                                                                   |                                                                              |                                                                                                    |                                                                                                                                    | Significant<br>Delays                                 |