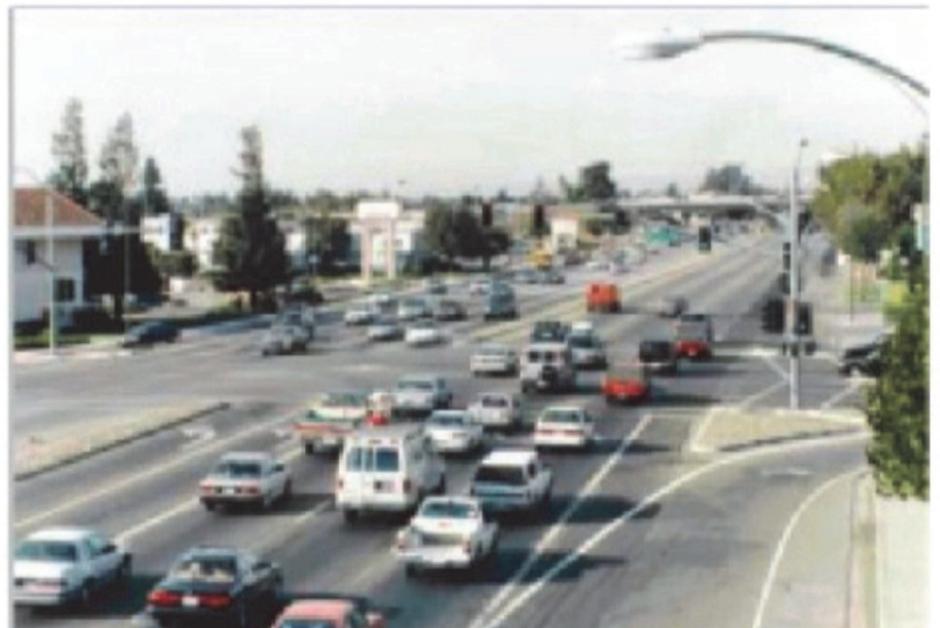

## OPERATIONS: LEVEL OF SERVICE DEFINITION

Level of Service (LOS) is a way to measure the performance of a roadway, measured on a scale of A to F.

| LOS A                                                                            | LOS B                                                                                             | LOS C                                                                        | LOS D                                                                                              | LOS E                                                                                                                              | LOS F                                                 |
|----------------------------------------------------------------------------------|---------------------------------------------------------------------------------------------------|------------------------------------------------------------------------------|----------------------------------------------------------------------------------------------------|------------------------------------------------------------------------------------------------------------------------------------|-------------------------------------------------------|
| Traffic flows freely with little to no restrictions on speed or maneuverability. | Traffic is stable and flows<br>freely. The ability to<br>maneuver is only slightly<br>restricted. | Periodic backups where<br>most drivers begin to feel<br>somewhat restricted. | Speeds decline slightly<br>and density increases.<br>Freedom to maneuver is<br>noticeably limited. | Roadway has reached maximum capacity. Vehicles are closely spaced with little room to maneuver. Speeds are decreased considerably. | Jammed conditions where the roadway is over capacity. |
| No Delays  Minimal Delays                                                        |                                                                                                   |                                                                              |                                                                                                    |                                                                                                                                    | Significant<br>Delays                                 |